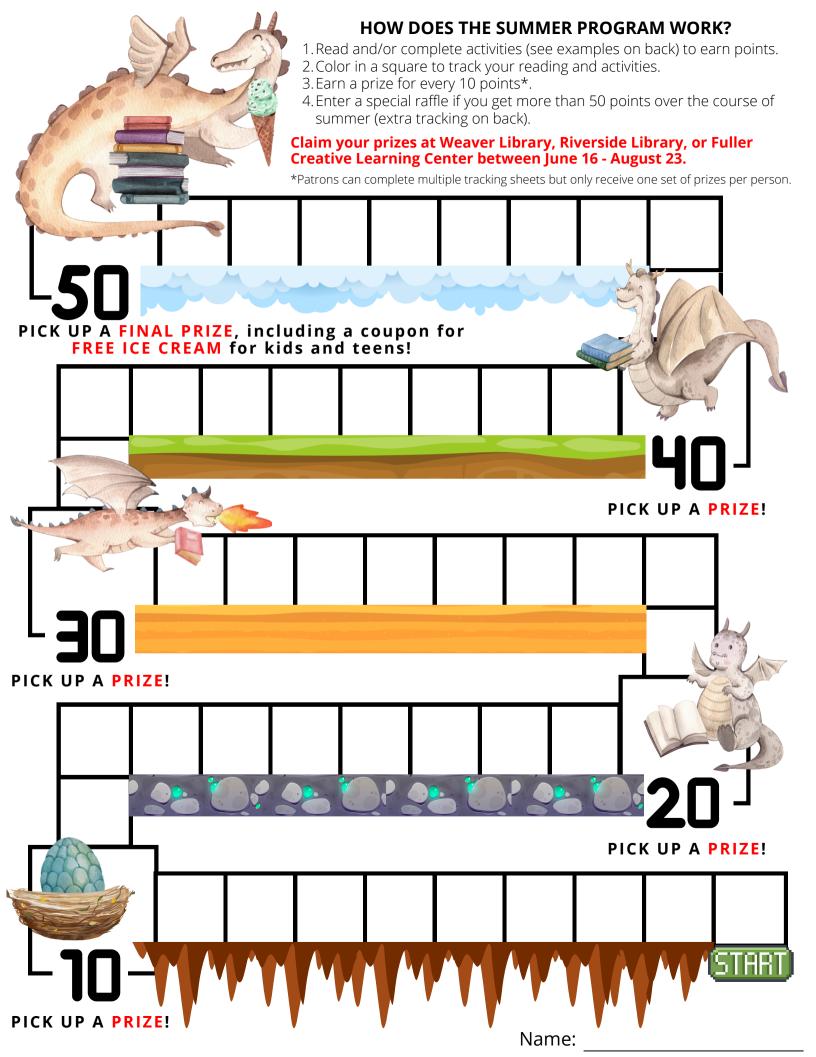

### **ACTIVITIES**

### Fill in a square for each activity you complete. Activities can be repeated as often as you like!

- Read or listen to a book for 20 minutes including eBooks.
- Read to a person or a pet.

PUBLIC 🐫 LIBRARY

To sign up for our MONTHLY NEWSLETTER

- Attend a library program.
- Use one of our eResources, like streaming movies on Kanopy, reading magazines on Flipster, and listening to an audiobook or reading an eBook on Libby.
- Write a review or draw a picture about a book.

### **EXTRA TRACKING**

Use the circles below to track any points over 50, and visit the library to enter a special raffle!